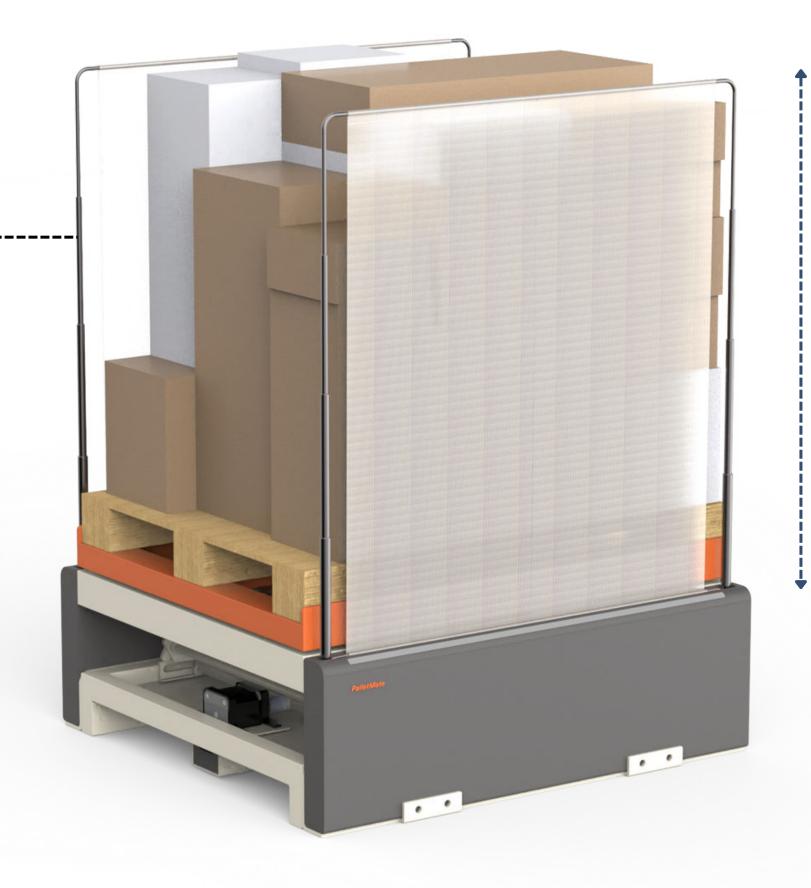

### Pallet lifting

Height Adjustment for Picking

Extendable Scissor Jack

Support up to 1000lb of weight

## How does it help picking?

- Reduces physical strain
- Increases the speed of selecting
- Increases efficiency

O O PALLETMATE

#### Protective curtain

Prevents Accidents During Stacking

Telescopic Poles

Extendable to cover stack heights

PALLETMATE

2 0

6ft

## How does it help stacking?

- Ensures time isn't wasted on re-stacking
- Prevent items from accidently falling
- Protect items from external obstacles

PALLETMATE