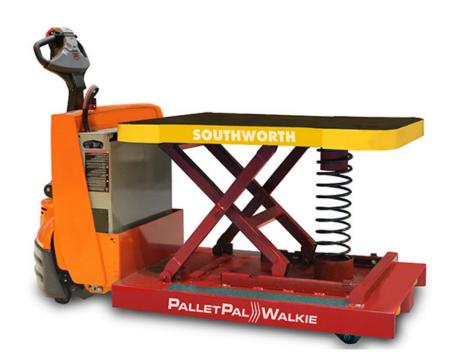

# Who are the competitors?

01 PalletPal Positioner

02 PalletPal Walkie

O O O PALLETMATE

### 02 PalletPal Walkie

- Height adjustment
- Maximum height is 3 ft
- Height adjusted due to weight
- Price \$3,444

**3** O