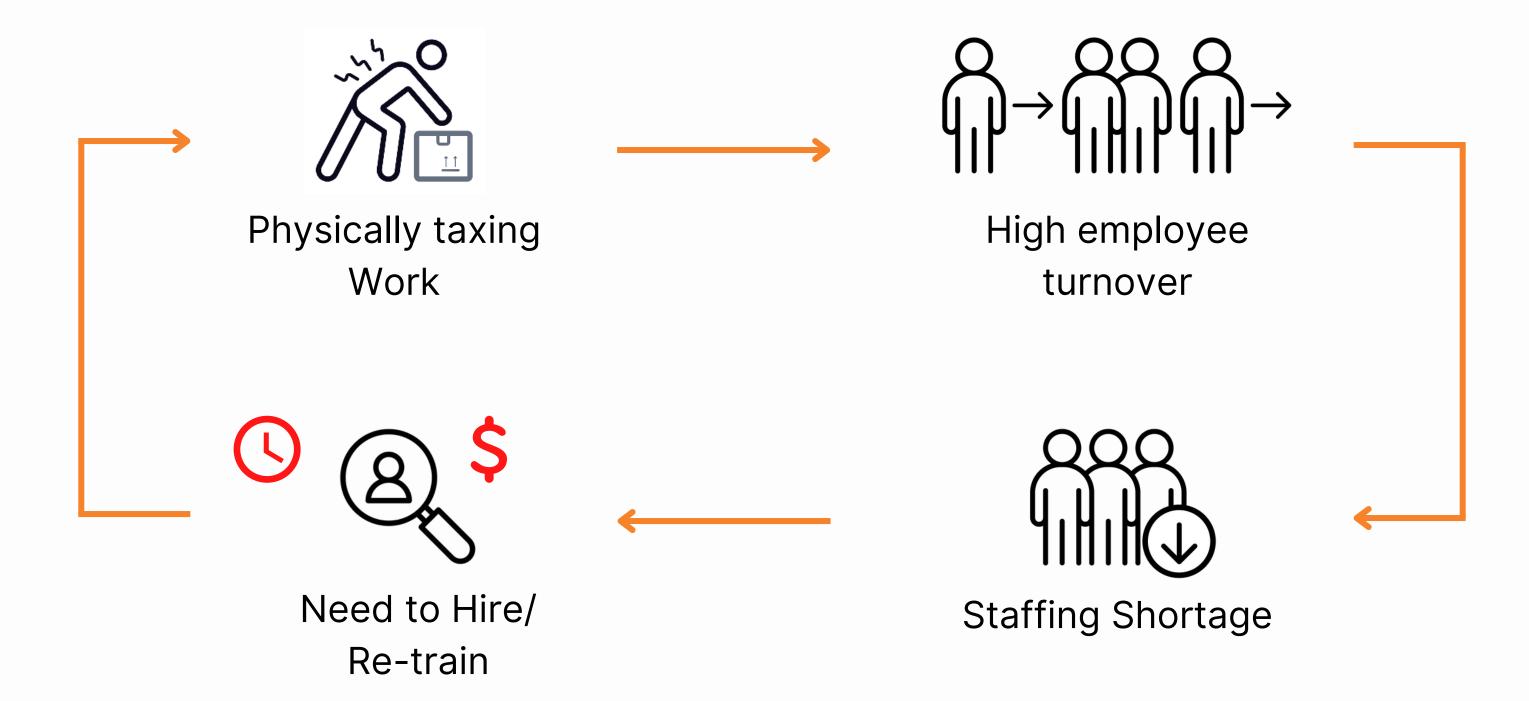

### Problems the industry is facing

Staffing Shortage

**Employee Turnover** 

Physically Taxing Work

#### How do they affect the warehouse?