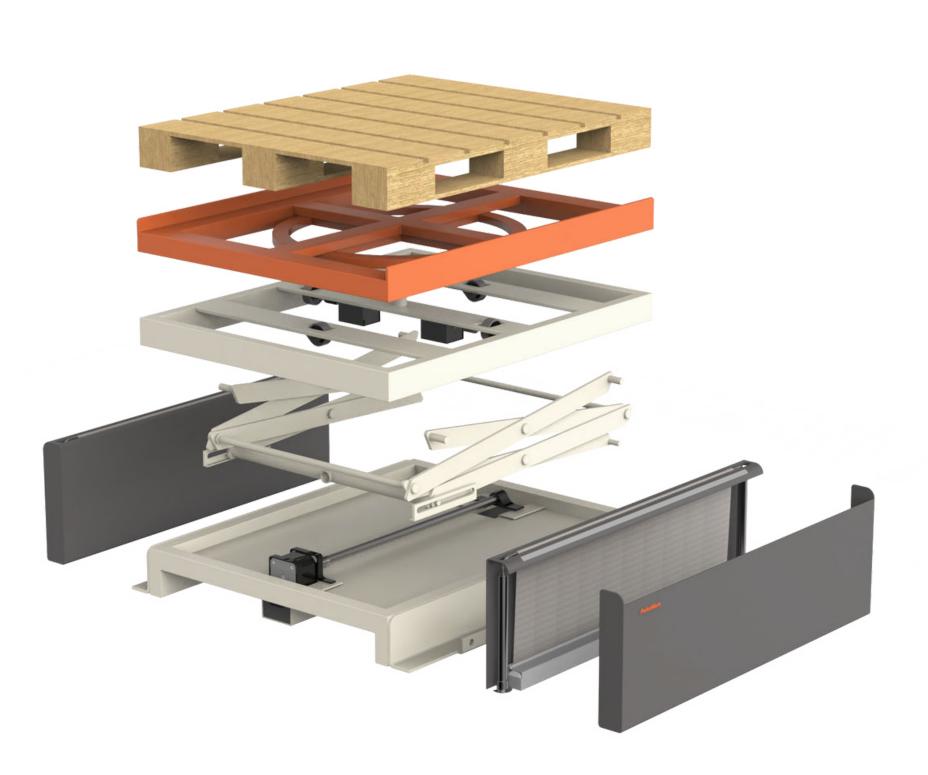

#### Meet PalletMate!

### Pallet lifting

Height Adjustment for Picking

Extendable Scissor Jack

Support up to 1000lb of weight

#### Protective curtain

Prevents Accidents During Stacking

Telescopic Poles

Extendable to cover stack heights

PALLETMATE

2 0

6ft

#### Rotating platform

Makes wrapping easier