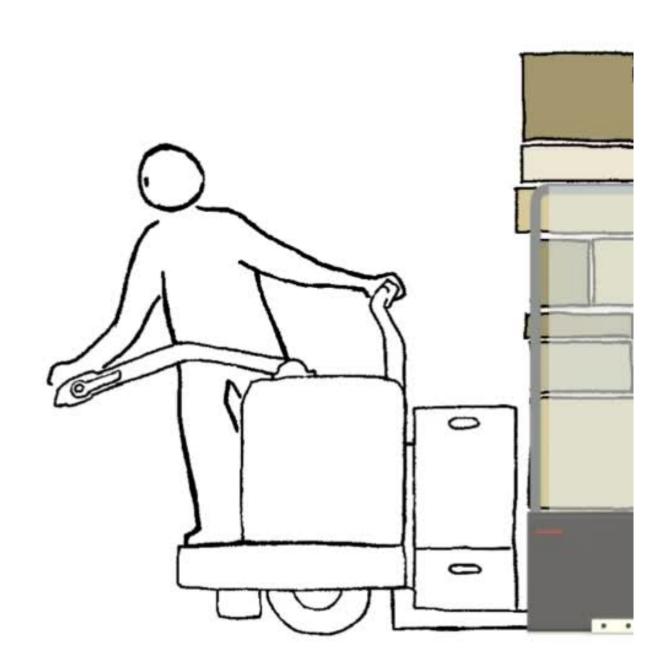

#### The selection loop

Stacking is definitely the most difficult job, because you not only need to consider what the product is, but how to mange items for different stops.

It was especially hard when I first started selecting. You need to remember what items may come next for the clients, so that you can prepare and stack items better.

66

Things might just fall when the stacking doesn't go well.

It happens a lot that I cannot stack
them properly and need to keep
rearrange them on the pallets.

It takes a **long time to practice** wrapping.

## Stacking Improper stacking causes accidents and loss of goods