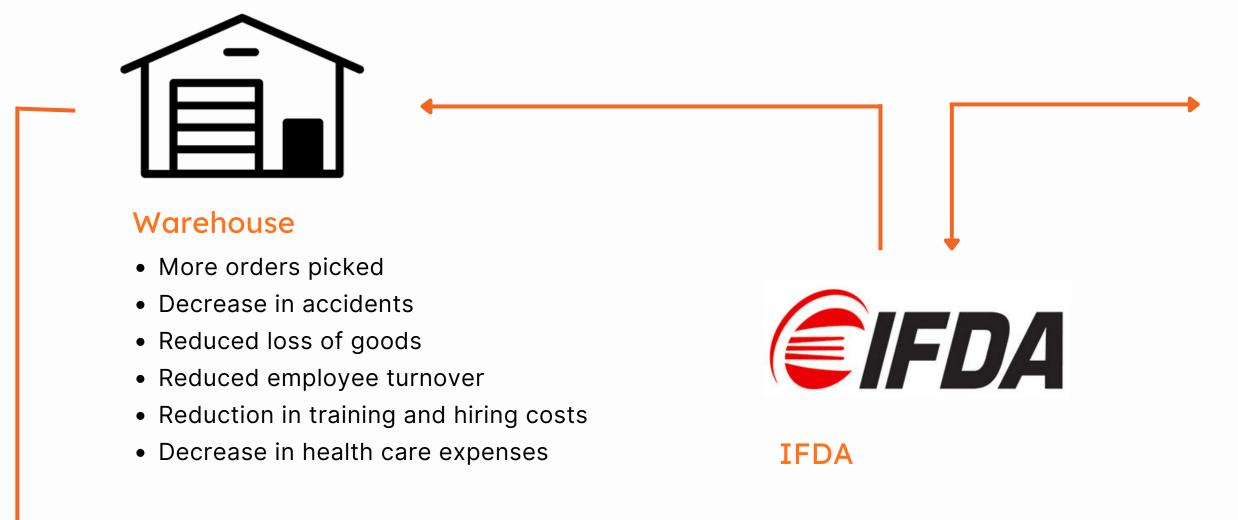

#### Warehouse

- More orders picked
- Decrease in accidents
- Reduced loss of goods
- Reduced employee turnover
- Reduction in training and hiring costs
- Decrease in health care expenses

• Better relationships with partners