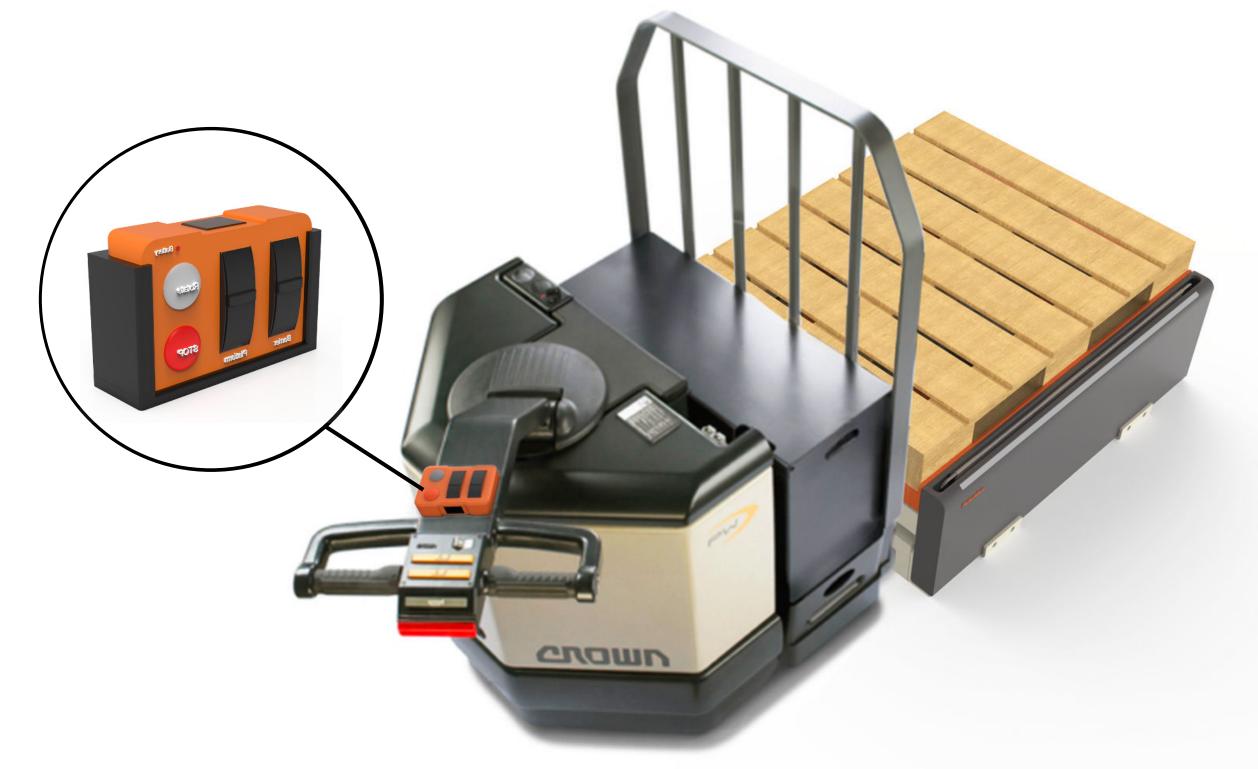

### Pallet lifting

Height Adjustment for Picking

Extendable Scissor Jack

Support up to 1000lb of weight

## How does it help picking?

- Reduces physical strain
- Increases the speed of selecting
- Increases efficiency

O O PALLETMATE

#### Protective curtain

Prevents Accidents During Stacking

Telescopic Poles

Extendable to cover stack heights

PALLETMATE

2 0

6ft

## How does it help stacking?

- Ensures time isn't wasted on re-stacking
- Prevent items from accidently falling
- Protect items from external obstacles

PALLETMATE

#### Rotating platform

Makes wrapping easier

#### **Pre-set Rotation**

5 rotation in preferred speed

LED Status

Indicates ready to rotate

## How does it help wrapping?

- No longer have to run around the pallet
- No more dizziness caused by running around the pallet
- Reduces physical strain

O O PALLETMATE

#### PalletMate is...

Compatible with the current system

Intuitive manipulation at the finger tip