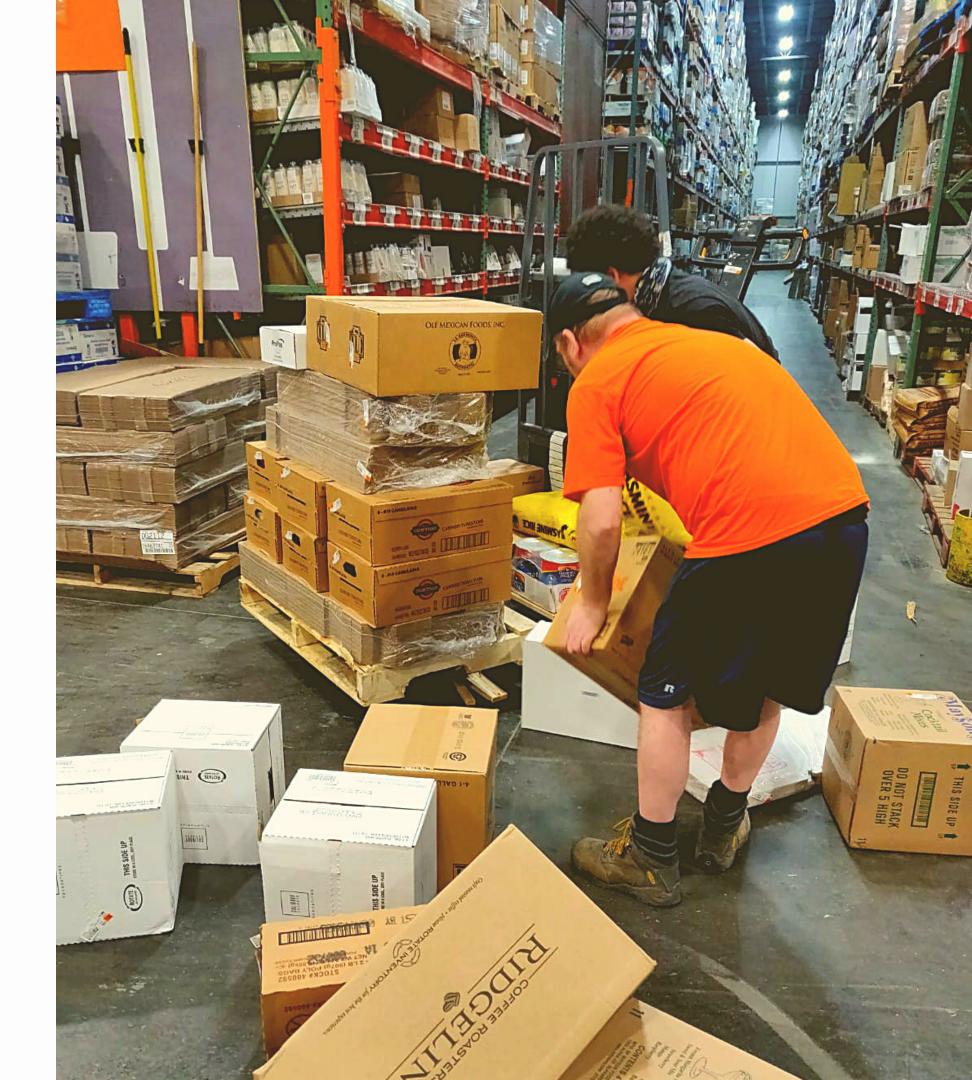

#### The selection loop

Stacking is definitely the most difficult job, because you not only need to consider what the product is, but how to mange items for different stops.

It was especially hard when I first started selecting. You need to remember what items may come next for the clients, so that you can prepare and stack items better.

66

Things might just fall when the stacking doesn't go well.

It happens a lot that I cannot stack
them properly and need to keep
rearrange them on the pallets.

It takes a **long time to practice** wrapping.