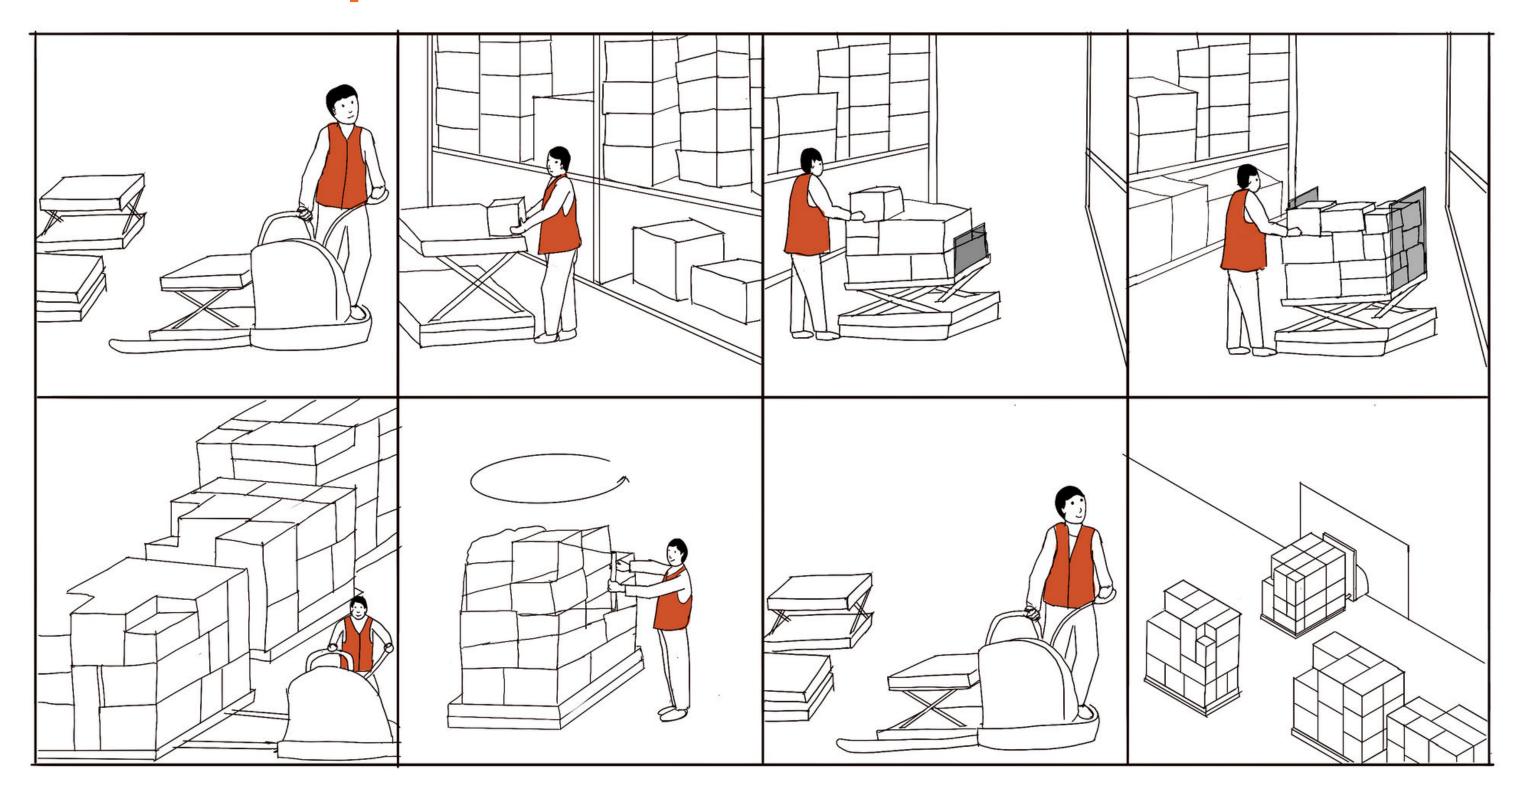

#### The selection loop

Stacking is definitely the most difficult job, because you not only need to consider what the product is, but how to mange items for different stops.

It was especially hard when I first started selecting. You need to remember what items may come next for the clients, so that you can prepare and stack items better.

66

Things might just fall when the stacking doesn't go well.

It happens a lot that I cannot stack
them properly and need to keep
rearrange them on the pallets.

It takes a **long time to practice** wrapping.

#### A product that makes...

01 Picking

#### A product that makes...

01 Picking 02 Stacking

#### A product that makes...

01 Picking

02 Stacking 03 Wrapping

...hassle free

### Pallet lifting

Height Adjustment for Picking

Extendable Scissor Jack

Support up to 1000lb of weight

## How does it help picking?

- Reduces physical strain
- Increases the speed of selecting
- Increases efficiency

O O PALLETMATE

#### Protective curtain

Prevents Accidents During Stacking

Telescopic Poles

Extendable to cover stack heights

PALLETMATE

2 0

6ft

## How does it help stacking?

- Ensures time isn't wasted on re-stacking
- Prevent items from accidently falling
- Protect items from external obstacles

PALLETMATE

#### Rotating platform

Makes wrapping easier

#### **Pre-set Rotation**

5 rotation in preferred speed

LED Status

Indicates ready to rotate

## How does it help wrapping?

- No longer have to run around the pallet
- No more dizziness caused by running around the pallet
- Reduces physical strain

O O PALLETMATE