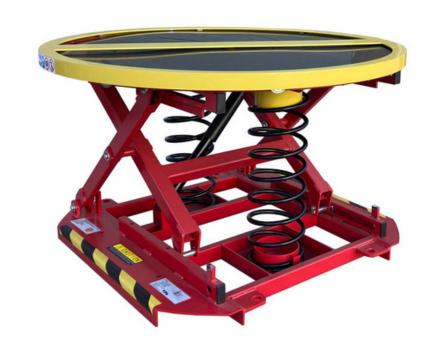

# Who are the competitors?

01 PalletPal Positioner

02 PalletPal Walkie

O O O PALLETMATE

# Who are the competitors?

- Helps wrapping
- Circular patform
- Price \$2,807

02 PalletPal Walkie

30

### 01 PalletPal Positioner

- Helps wrapping
- Circular platform
- Price \$2,807