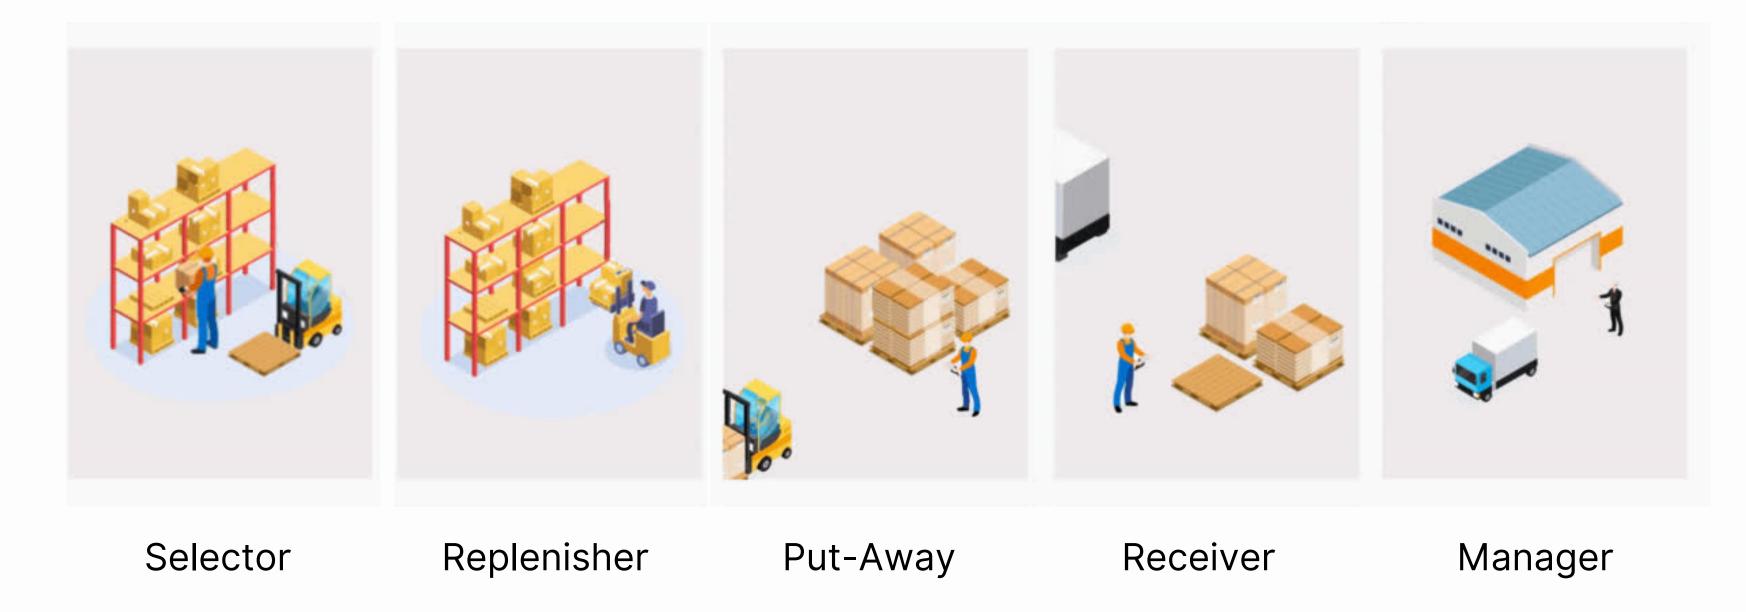

#### Roles of workers in a warehouse

#### Why focus on the selectors?

- Entry point of the career
- Most physically-taxing
- Highest turn-over rate
- Odd working hours