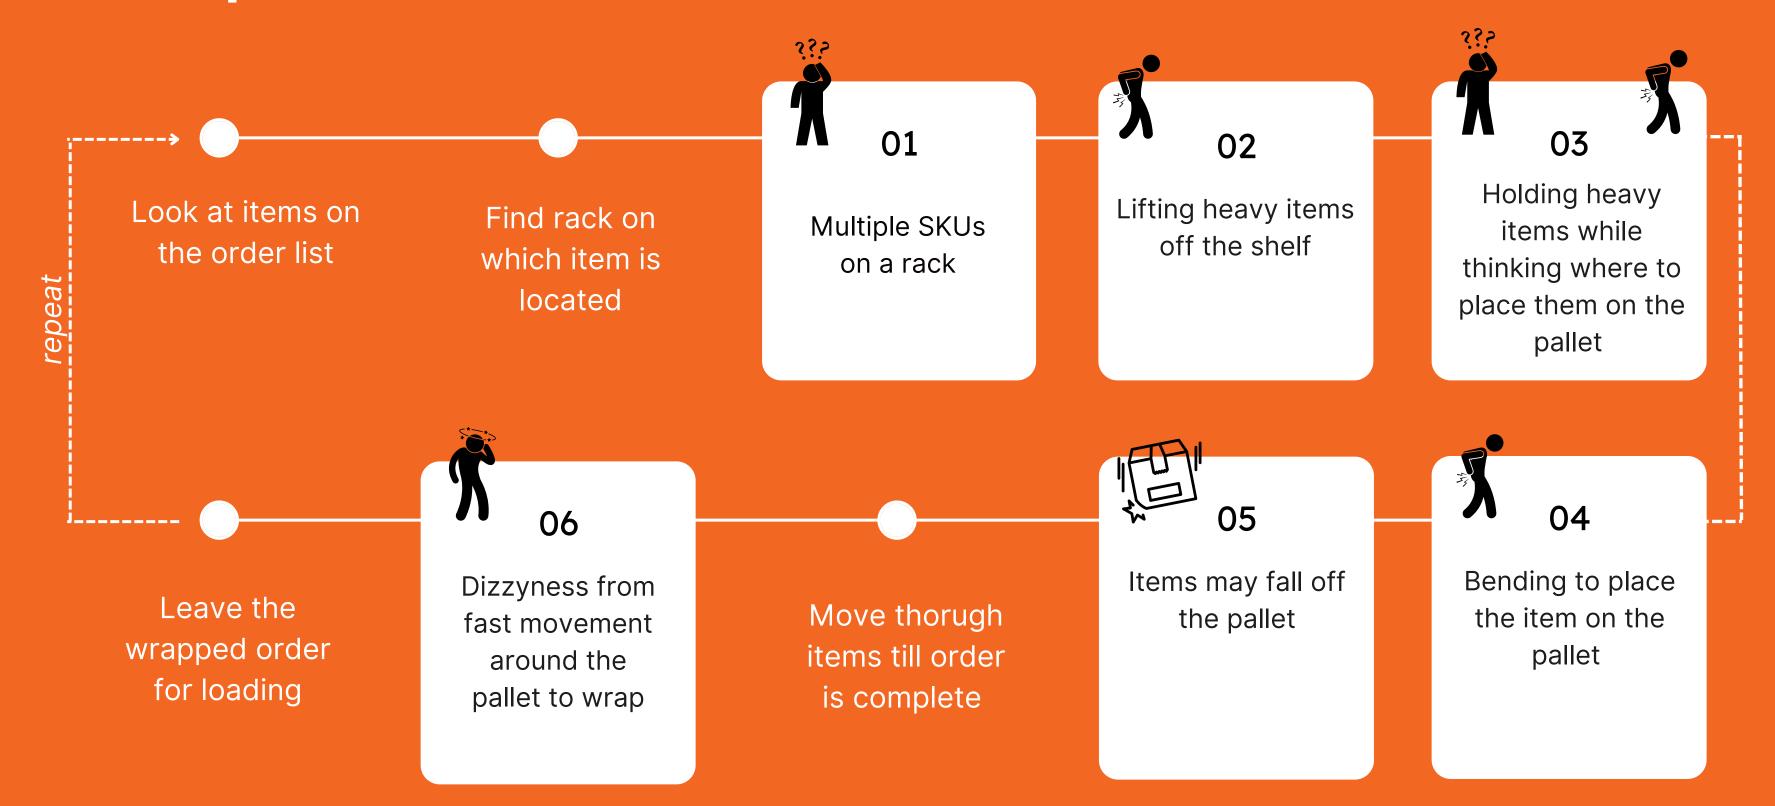

#### The selection loop

Stacking is definitely the most difficult job, because you not only need to consider what the product is, but how to mange items for different stops.

It was especially hard when I first started selecting. You need to remember what items may come next for the clients, so that you can prepare and stack items better.

66

Things might just fall when the stacking doesn't go well.

It happens a lot that I cannot stack
them properly and need to keep
rearrange them on the pallets.

It takes a **long time to practice** wrapping.

#### Painpoints

How might we improve the experience of ...

#### Repetitive physical labor for selectors

... in food distribution warehouses?

## Stacking Improper stacking causes accidents and loss of goods