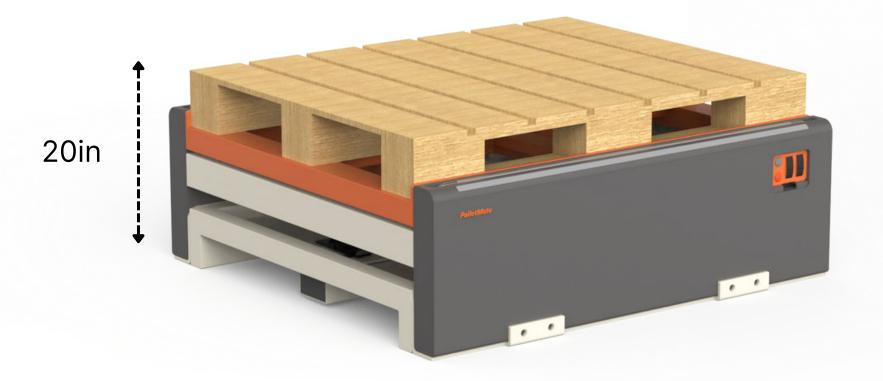

### Pallet lifting

Height Adjustment for Picking

Extendable Scissor Jack

Support up to 1000lb of weight

## How does it help picking?

- Reduces physical strain
- Increases the speed of selecting
- Increases efficiency

O O PALLETMATE