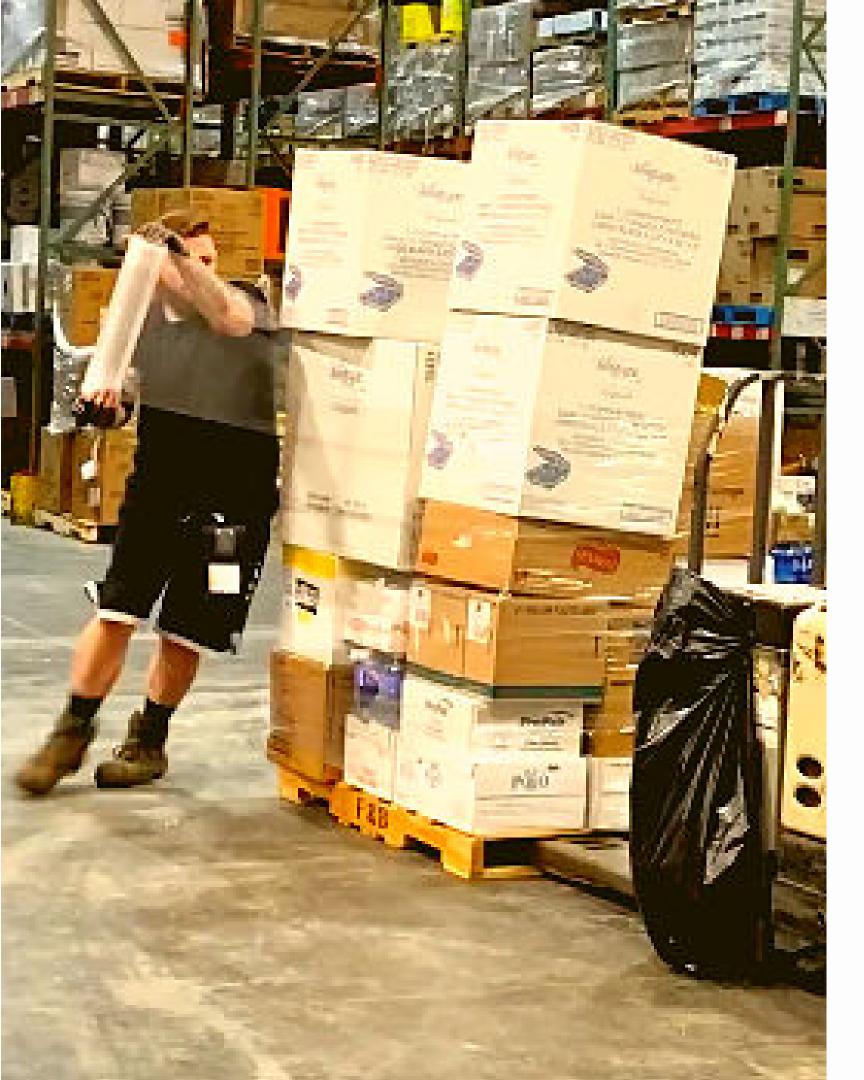

66

Things might just fall when the stacking doesn't go well.

It happens a lot that I cannot stack
them properly and need to keep
rearrange them on the pallets.

It takes a **long time to practice** wrapping.

## How does it help wrapping?

- No longer have to run around the pallet
- No more dizziness caused by running around the pallet
- Reduces physical strain

O O PALLETMATE