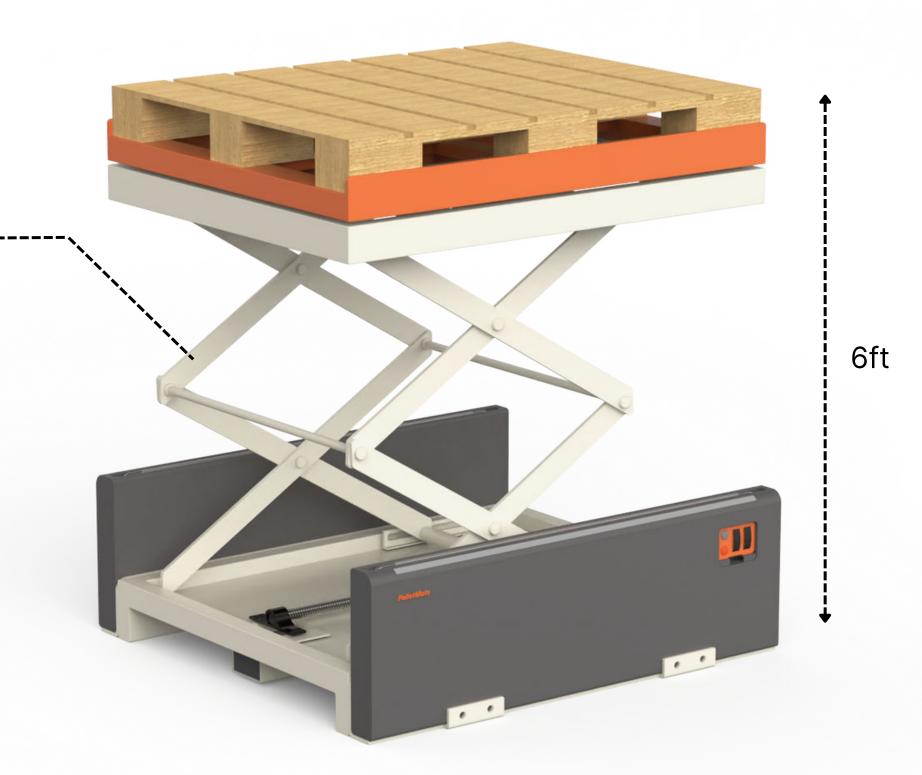

#### Protective curtain

Prevents Accidents During Stacking

Telescopic Poles

Extendable to cover stack heights

PALLETMATE

2 0

6ft

## How does it help stacking?

- Ensures time isn't wasted on re-stacking
- Prevent items from accidently falling
- Protect items from external obstacles

PALLETMATE