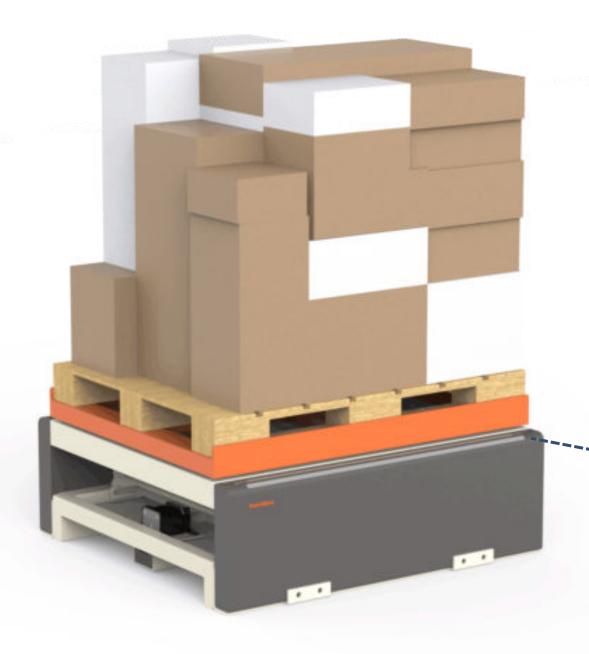

### Pallet lifting

Height Adjustment for Picking

Extendable Scissor Jack

Support up to 1000lb of weight

## How does it help picking?

- Reduces physical strain
- Increases the speed of selecting
- Increases efficiency

O O PALLETMATE