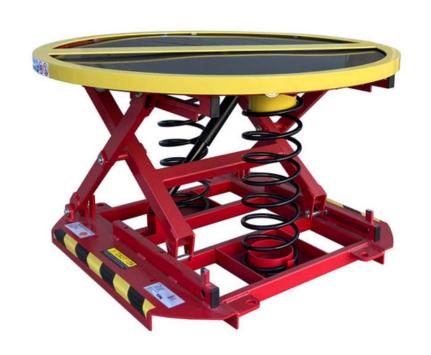

# Who are the competitors?

01 PalletPal Positioner

02 PalletPal Walkie

O O O PALLETMATE

# Who are the competitors?

- Helps wrapping
- Circular patform
- Price \$2,807

02 PalletPal Walkie

30

### 01 PalletPal Positioner

- Helps wrapping
- Circular platform
- Price \$2,807