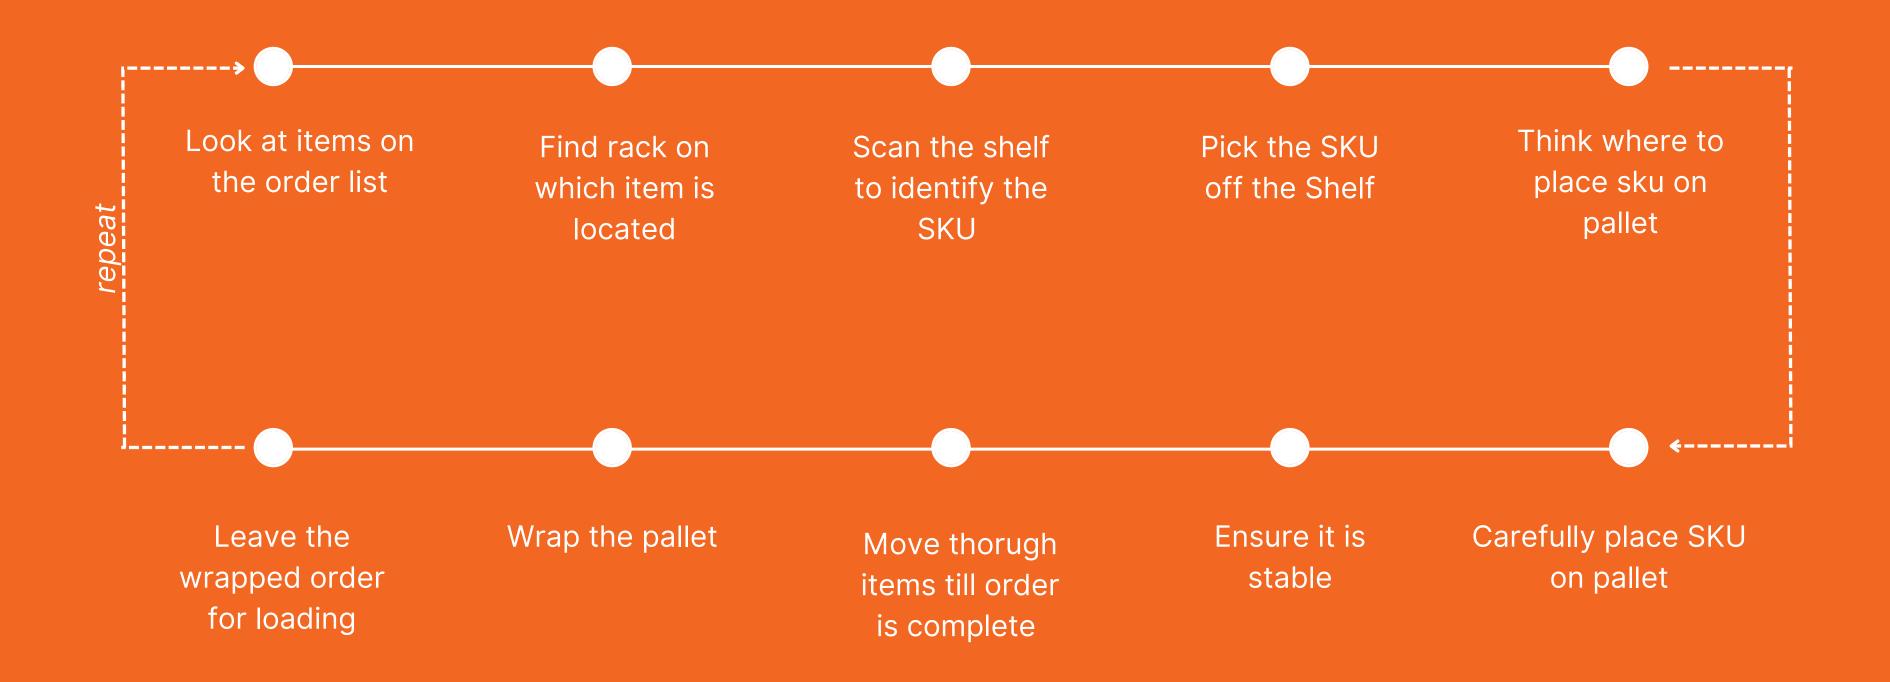

#### The selection loop

Stacking is definitely the most difficult job, because you not only need to consider what the product is, but how to mange items for different stops.

It was especially hard when I first started selecting. You need to remember what items may come next for the clients, so that you can prepare and stack items better.

66

Things might just fall when the stacking doesn't go well.

It happens a lot that I cannot stack
them properly and need to keep
rearrange them on the pallets.

It takes a **long time to practice** wrapping.