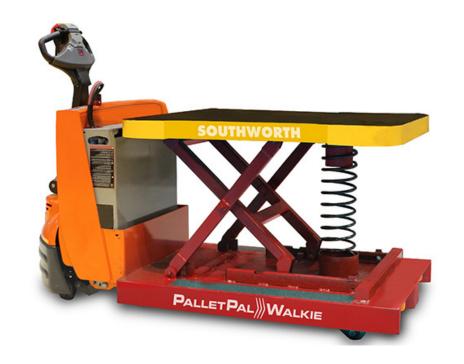

# Who are the competitors?

01 PalletPal Positioner

02 PalletPal Walkie

O O O PALLETMATE

### 02 PalletPal Walkie

- Height adjustment
- Maximum height is 3 ft
- Height adjusted due to weight
- Price \$3,444

**3** O