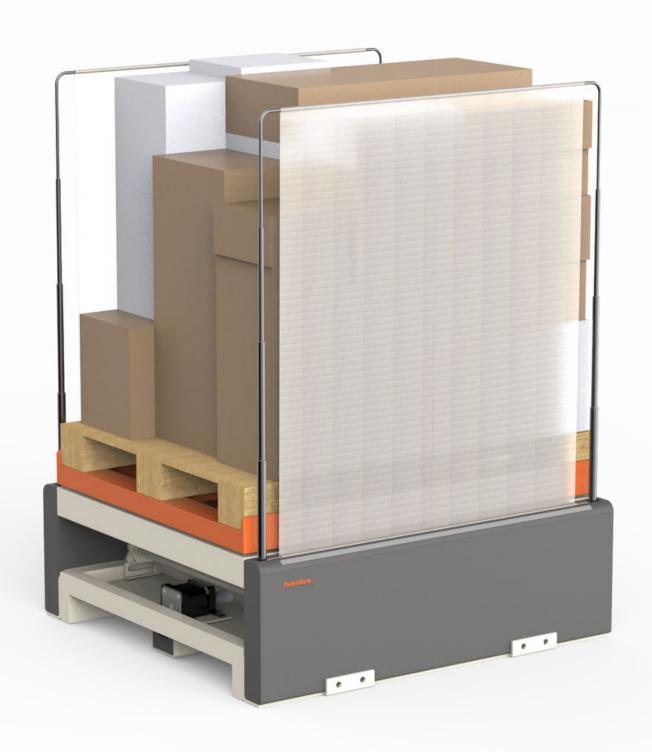

#### Meet PalletMate!

### Pallet lifting

Height Adjustment for Picking

Extendable Scissor Jack

Support up to 1000lb of weight

## How does it help picking?

- Reduces physical strain
- Increases the speed of selecting
- Increases efficiency

O O PALLETMATE

#### Protective curtain

Prevents Accidents During Stacking

Telescopic Poles

Extendable to cover stack heights

PALLETMATE

2 0

6ft

## How does it help stacking?

- Ensures time isn't wasted on re-stacking
- Prevent items from accidently falling
- Protect items from external obstacles

PALLETMATE

#### Rotating platform

Makes wrapping easier

#### **Pre-set Rotation**

5 rotation in preferred speed

LED Status

Indicates ready to rotate

## How does it help wrapping?

- No longer have to run around the pallet
- No more dizziness caused by running around the pallet
- Reduces physical strain

O O PALLETMATE