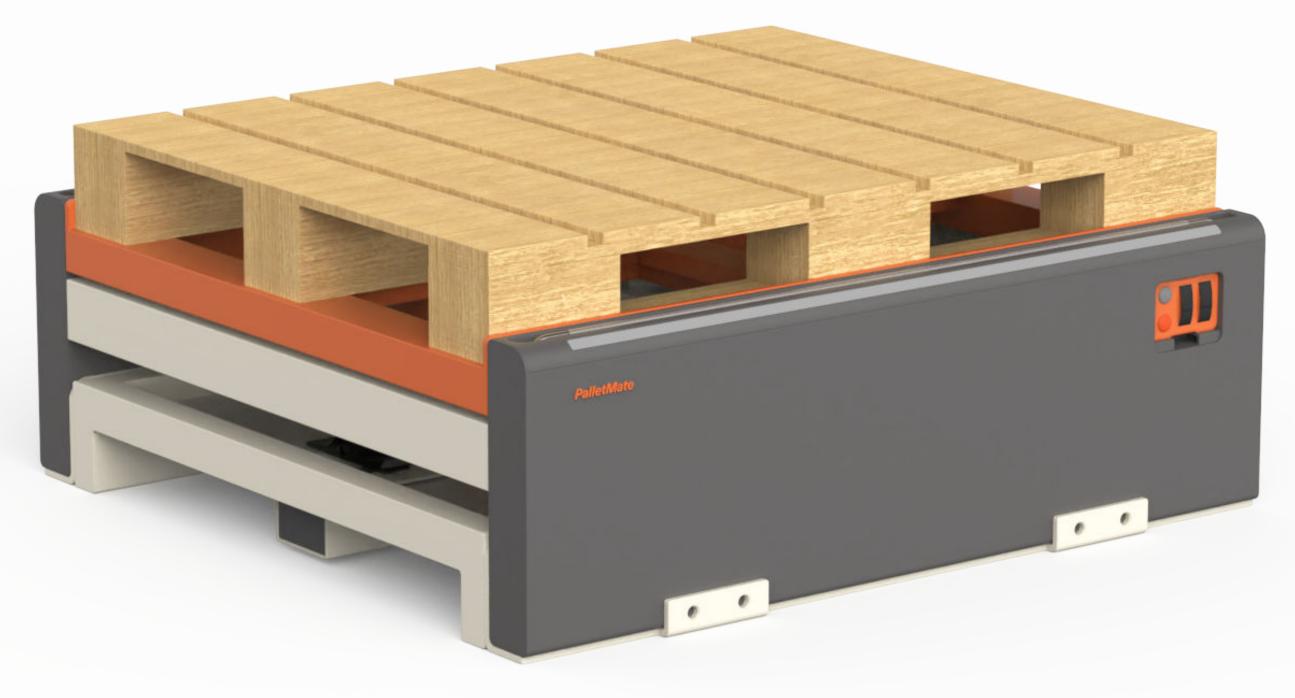

#### Meet PalletMate!

### Pallet lifting

Height Adjustment for Picking

Extendable Scissor Jack

Support up to 1000lb of weight

#### PalletMate is...

Compatible with the current system

Intuitive manipulation at the finger tip