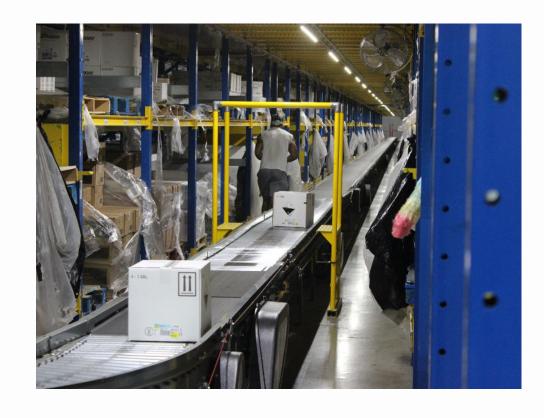

#### Roles of workers in a warehouse

#### Why focus on the selectors?

- Entry point of the career
- Most physically-taxing
- Highest turn-over rate
- Odd working hours