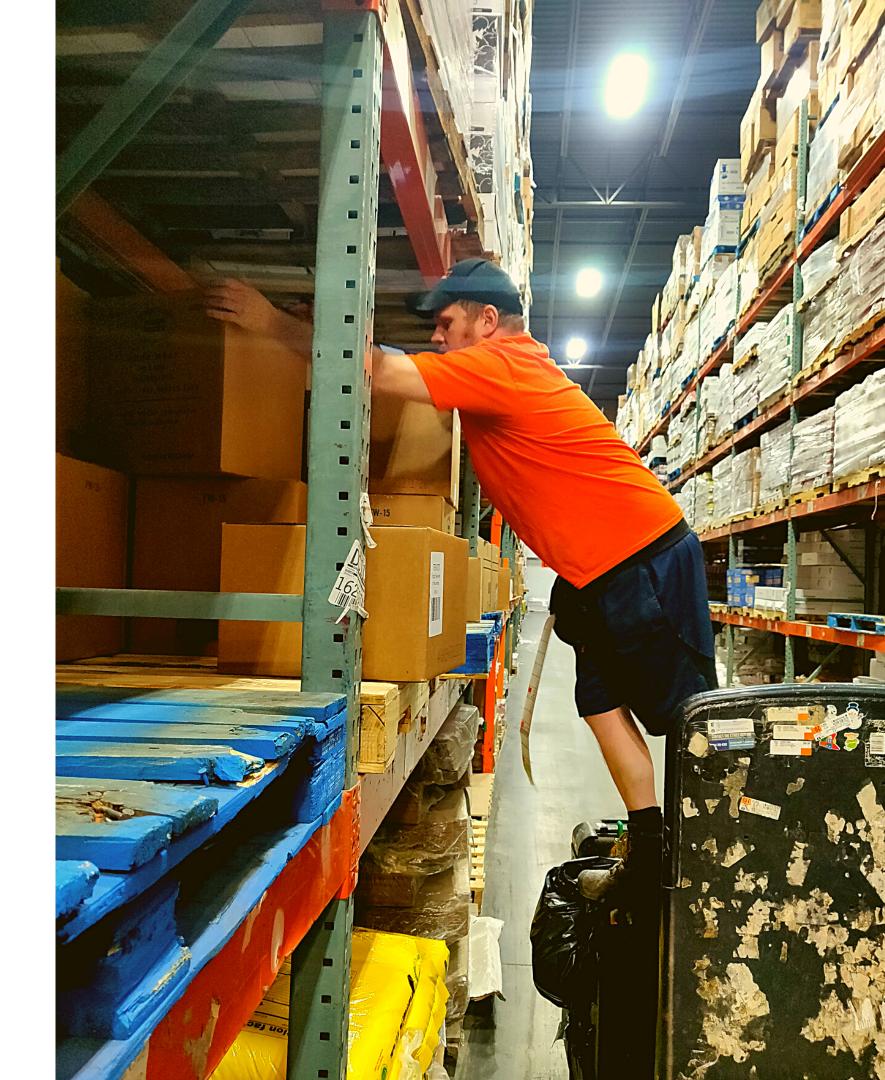

#### Why focus on the selectors?

- Entry point of the career
- Most physically-taxing
- Highest turn-over rate
- Odd working hours

#### The selection loop

Stacking is definitely the most difficult job, because you not only need to consider what the product is, but how to mange items for different stops.

It was especially hard when I first started selecting. You need to remember what items may come next for the clients, so that you can prepare and stack items better.