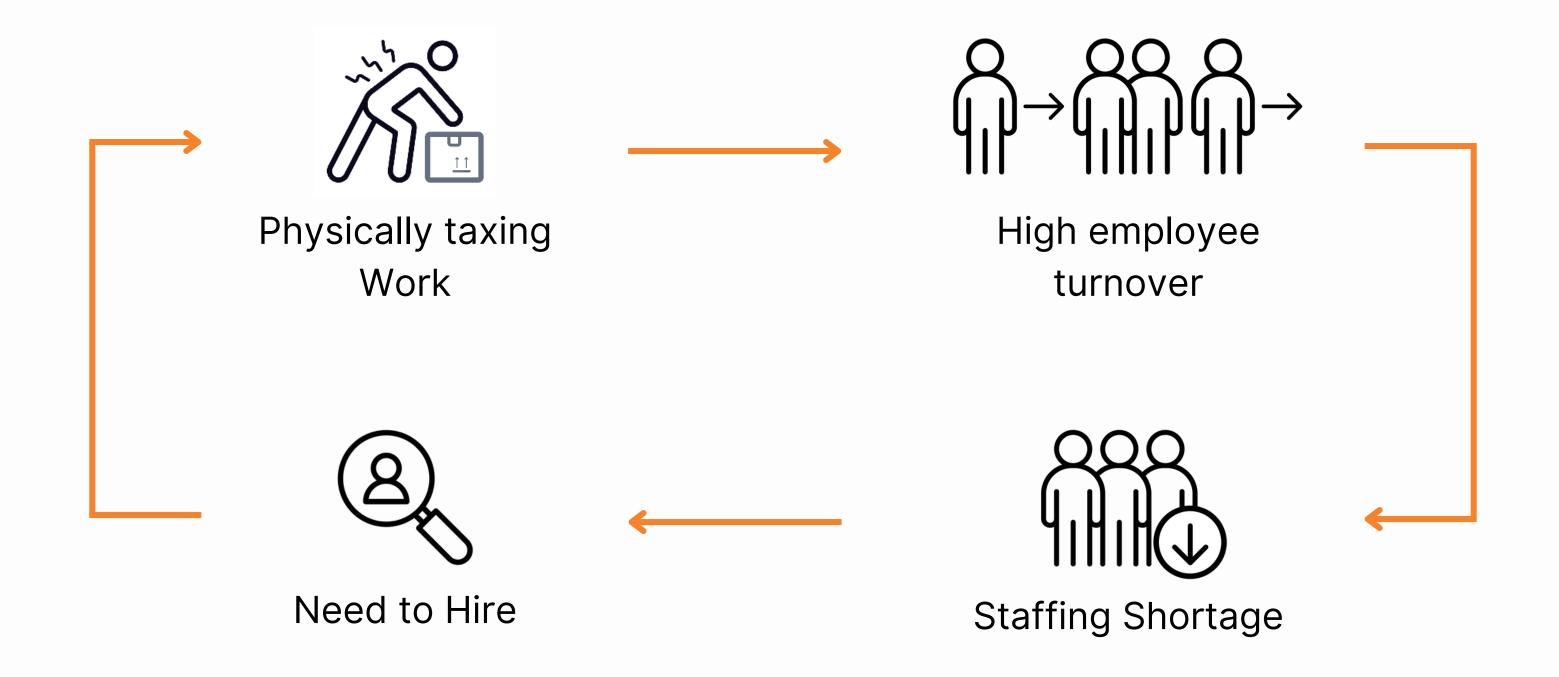

### Problems the industry is facing

Staffing Shortage

**Employee Turnover** 

Physically Taxing Work

#### How do they affect the warehouse?