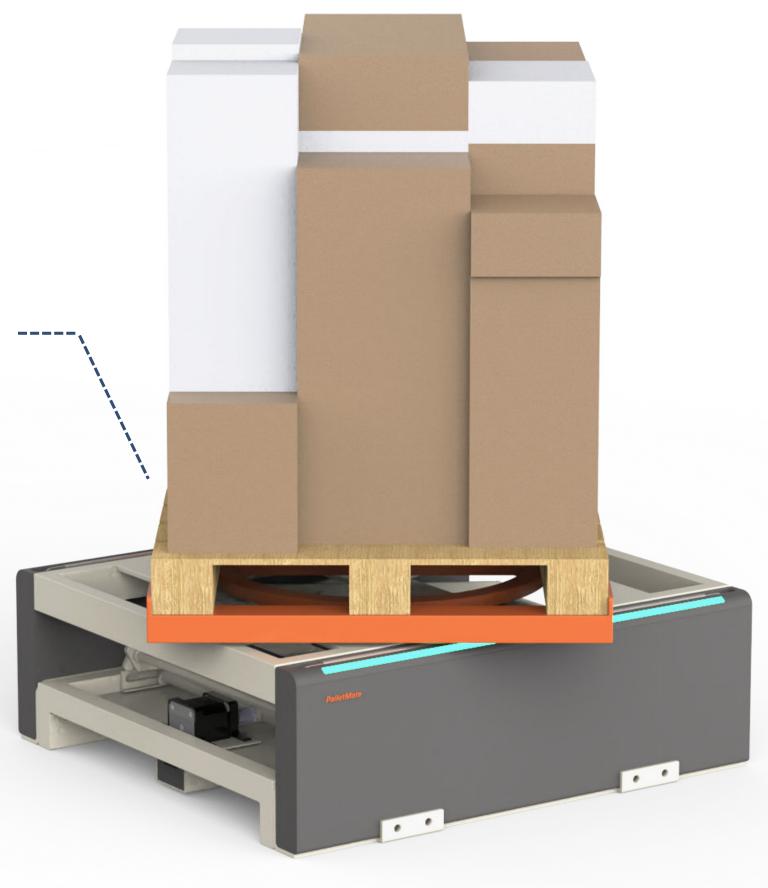

#### Rotating platform

Makes wrapping easier

#### **Pre-set Rotation**

5 rotation in preferred speed

LED Status

Indicates ready to rotate

## How does it help wrapping?

- No longer have to run around the pallet
- No more dizziness caused by running around the pallet
- Reduces physical strain

O O PALLETMATE