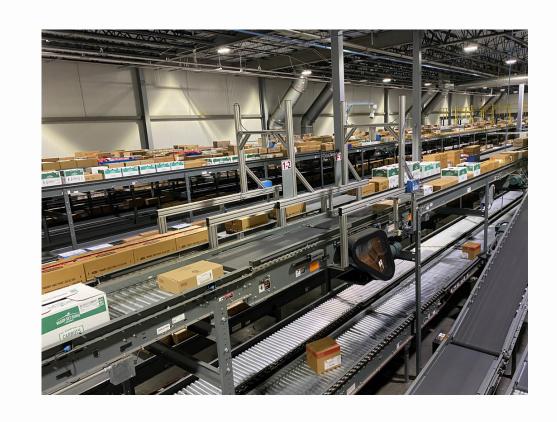

#### Different types of food warehouses....

Automatic

Semi-automatic

Manual

#### Why Manual Warehouses?

Shift in industry

**Insufficient Capital** 

Competitive Advantage