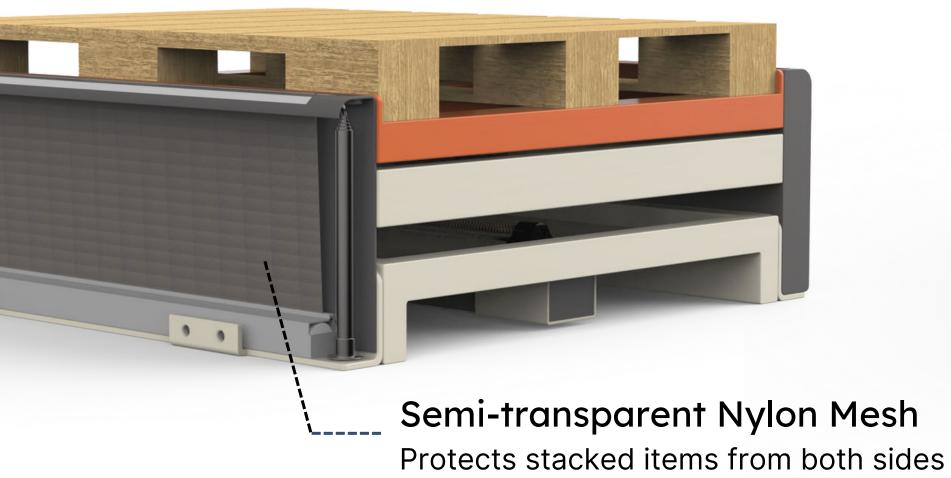

#### Protective curtain

Prevents Accidents During Stacking

Telescopic Poles

Extendable to cover stack heights

PALLETMATE

2 0

6ft

## How does it help stacking?

- Ensures time isn't wasted on re-stacking
- Prevent items from accidently falling
- Protect items from external obstacles

PALLETMATE